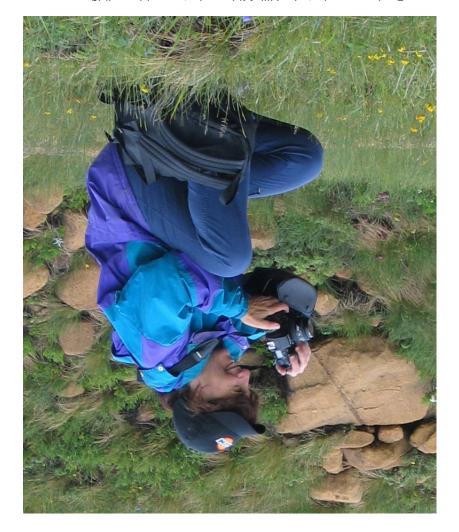

Back cover photo by Ulli: Miriam photographing wildflowers in Gros Morne National Park, Newfoundland, August 2005. This photo reflects the usual division of labour on our trips: Miriam taking pictures of scenery, Ulli taking pictures of Miriam.