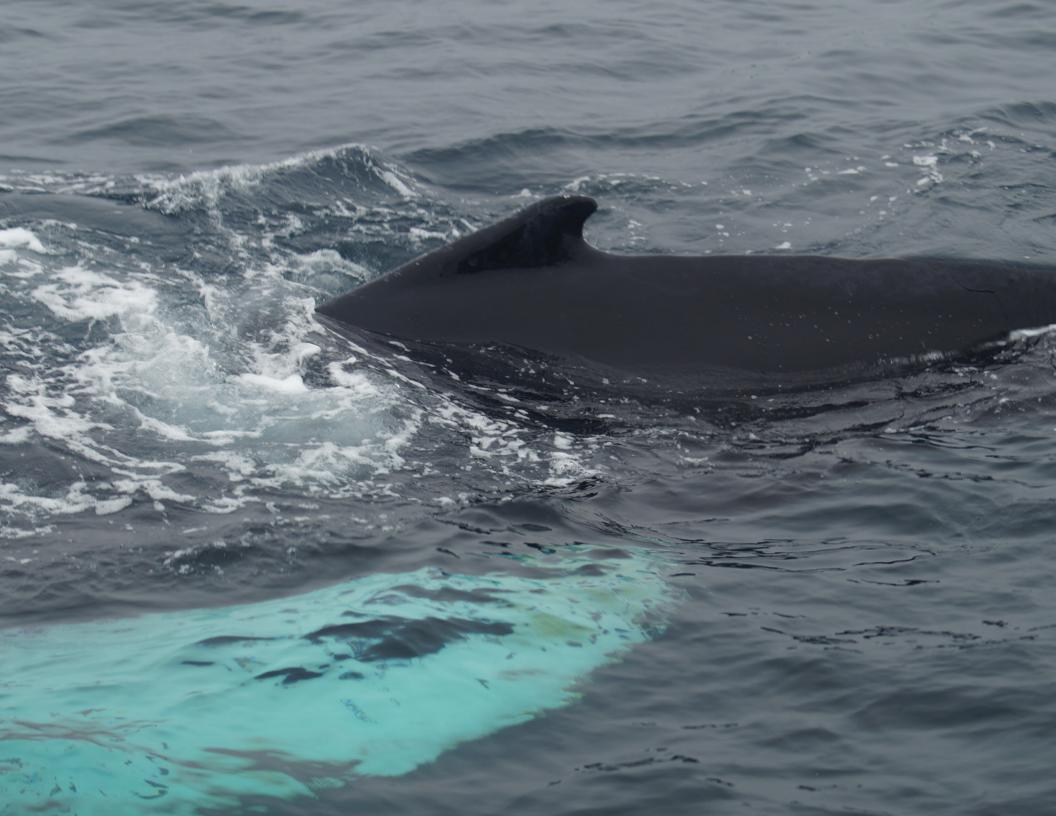

Humpback Whale, Witless Bay, Newfoundland, Summer 2015.

The aquamarine colour is a manifestation of the whale's 5-metre-long flipper just below the surface of the water.