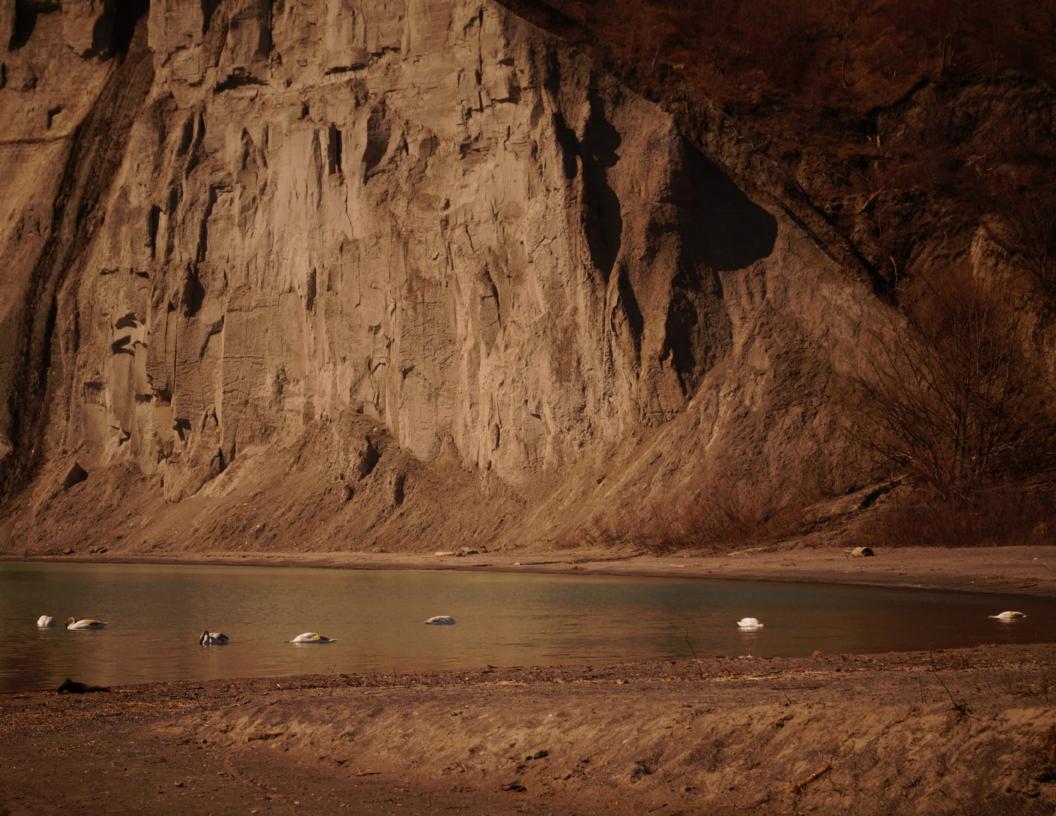

Scarborough Bluffs, 2013. The light-coloured bumps in the water are Trumpeter Swans.