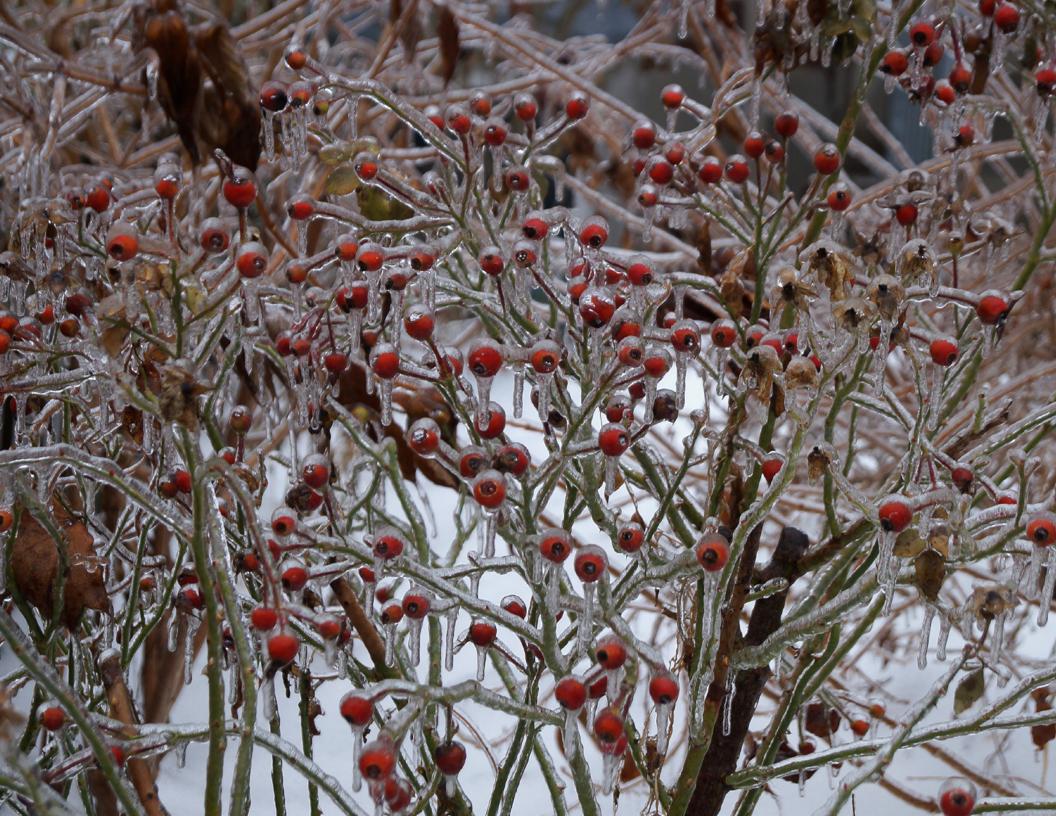

| 25<br>International Day for the<br>Elimination of Violence<br>Against Women                                                                                                                                                                                                         | ● 26                       | 27        | 28       | 29<br>International Day<br>of Solidarity with the | 30       |

Scarborough Bluffs, 2013. The light-coloured bumps in the water are Trumpeter Swans.



#### December

| Sunday | Monday | Tuesday             | Wednesday              | Thursday                 | Friday                                                                                                                                                                                                                                                                                       | Saturday                                                                                                                                                                                               |
|--------|--------|---------------------|------------------------|--------------------------|------------------------------------------------------------------------------------------------------------