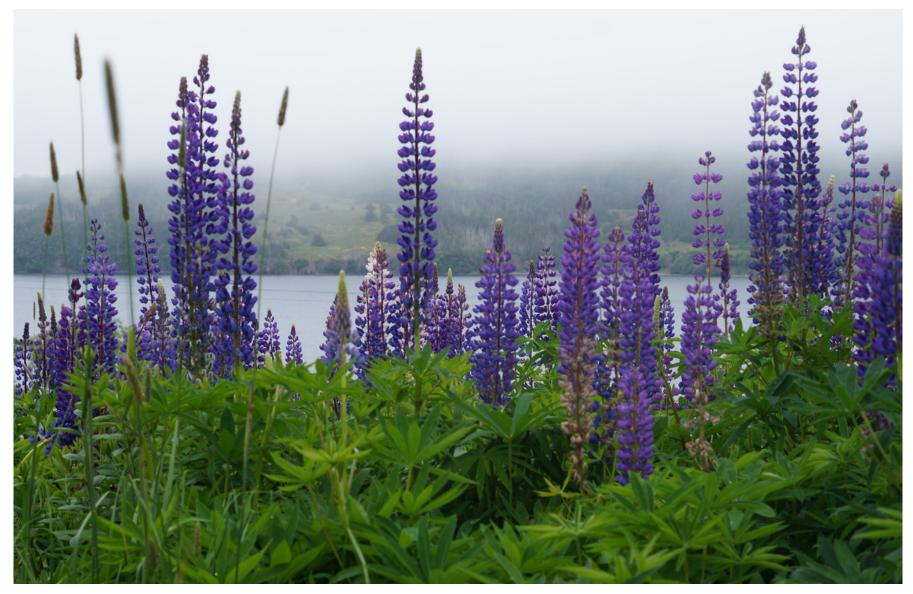

#### 9102 nebnels 0102 vebnels 01

Photos by Miriam Garfinkle

This calendar presents a selection of Miriam Garfinkle's nature photos. All the large photos (cover + the 13 months) are by Miriam. Front cover: Lupines at Trinity Bay, Newfoundland, July 2015 The small photos of Miriam are by Ulli, except April's, which is by David Buhler, and September's, by Brian Woods.