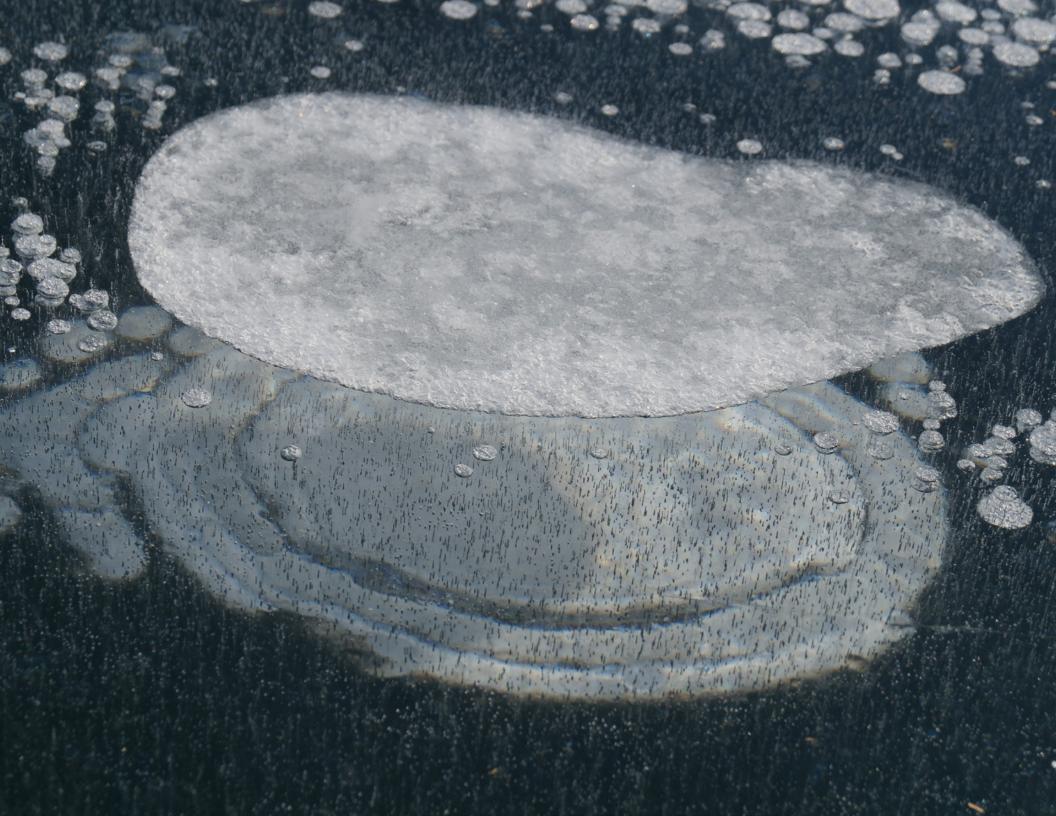

|
| <b>27</b> | 28                                                        | 29                                                                                                   | 30        | 31       | December 2018       S     M     T     W     T     F     S       1     2     3     4     5     6     7     8       9     10     11     12     13     14     15       16     17     18     19     20     21     22       23     24     25     26     27     28     29       30     31 | February 2019       S     M     T     W     T     F     S       1     2     1     2     1     2       3     4     5     6     7     8     9       10     11     12     13     14     15     16       17     18     19     20     21     22     23       24     25     26     27     28     28 |



# February

| Sunday | Monday                  | Tuesday                                    | Wednesday | Thursday | Friday                                                                                                                                                                                                                                                                             | Saturday                                                                                                                                                                                                                                                                                           |
|--------|-------------------------|--------------------------------------------|-----------|----------|-------